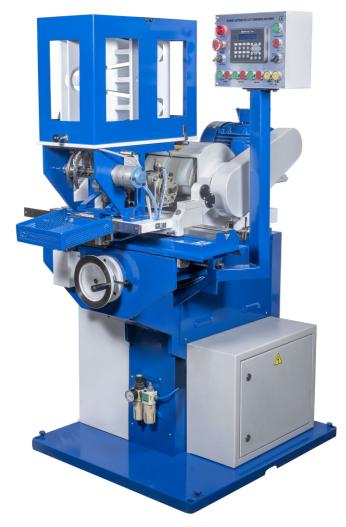

## Automatic Cot Grinding Machine - Mini Model: AUTOCOT-MINI

## **Technical Details:**

| rediffical betails. |                                                                                                                        |
|---------------------|------------------------------------------------------------------------------------------------------------------------|
| Grinding zone       | 200 mm width                                                                                                           |
| Suitable for        | Small Cots like Ring Frame, Speed Frame, Elite etc.                                                                    |
| Operation           | Automatic Feeding. Based on Hydro-Pneumatic controlled with PLC/MMI                                                    |
| Grinding range      | Ring & Speed Frame, Elite Roller: Diameter ( 25 mm to 40 mm ) Length ( Maximum 190 mm )                                |
| Diameter setting    | Diameter to be set by Handwheel                                                                                        |
| Top Roller's box    | <ol> <li>Auto feeding box: For feeding Top Rollers.</li> <li>Collection box: For collecting Ground Rollers.</li> </ol> |
| Net / Gross weight  | Machine: 750 / 950 kg (approx.) Dust Collecting unit: 80/150 kg (approx.)                                              |
| Packing Dimension   | Machine: 1220 L X 1015 W X 130 H • Dust Collecting unit: 840 L X 760 W X 1730 H ( in mm )                              |