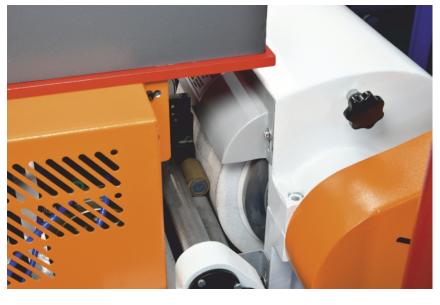

#### Fascination

- The machine has two grinding zones of 200 mm width suitable for fully automatic grinding of small cots like Ring Frame, Speed
- Both zones work on Servo Controlled system with PLC/MMI.
- Additional interchangeable 25 mm width grinding assembly for long cots grinding like Draw Frame, Comber etc. (optional).
- Grinding to predetermind diameter.
- Sorting of top rollers according to diameter (optional).
- Auto feeding system on 200 mm width grinding zones.
- World's fastest & highly pricise Cot Grinding Machine.