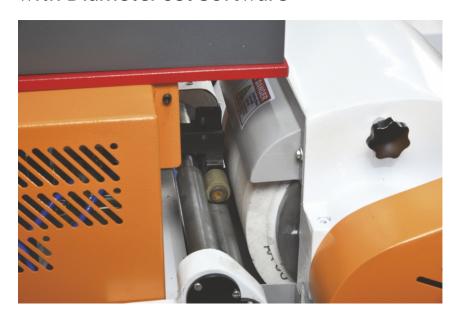

#### Fascination

- The machine has two grinding zones of 200 mm width suitable for fully automatic grinding of small cots like Ring Frame, Speed
- Both zones work on Servo Controlled system with PLC/MMI.
- Additional interchangeable 25 mm width grinding assembly for long cots grinding like Draw Frame, Comber etc. (optional).
- Grinding to predetermind diameter.
- Sorting of top rollers according to diameter (optional).
- Auto feeding system on 200 mm width grinding zones.
- World's fastest & highly pricise Cot Grinding Machine.