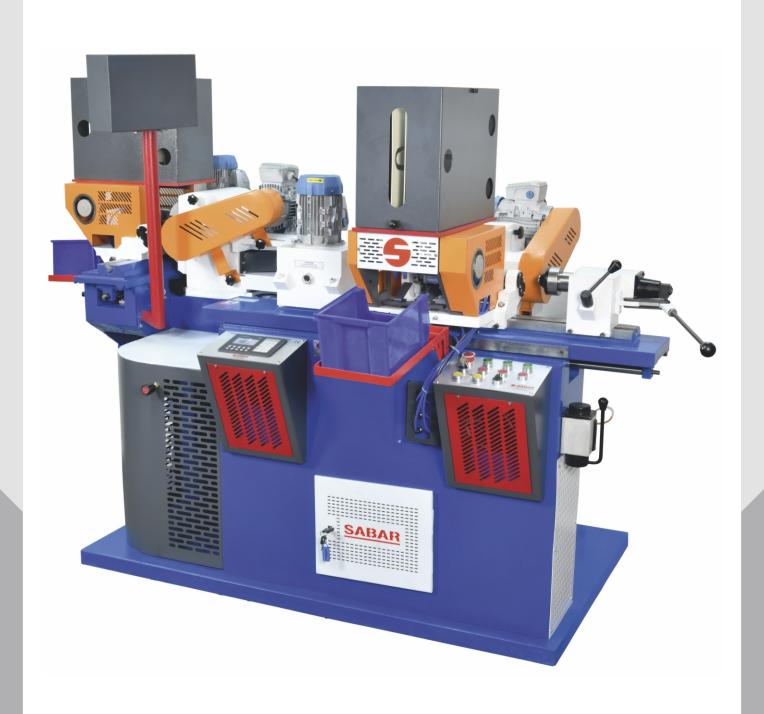

### **DUALHEAD SERVOCOT**

# Dual Head Fully Automatic Servo Controlled Cot Grinding Machine

with Diameter set Software

## Dual Head Fully Automatic Servo Controlled Cot Grinding Machine

with Diameter set Software

Fully automatic grinding of ring frame cots

Fully automatic grinding of speed frame cots

#### Fascination

- The machine has two grinding zones of 200 mm width suitable for fully automatic grinding of small cots like Ring Frame, Speed
- Both zones work on Servo Controlled system with PLC/MMI.
- Additional interchangeable 25 mm width grinding assembly for long cots grinding like Draw Frame, Comber etc. (optional).
- Grinding to predetermind diameter.
- Sorting of top rollers according to diameter (optional).
- Auto feeding system on 200 mm width grinding zones.
- World's fastest & highly pricise Cot Grinding Machine.