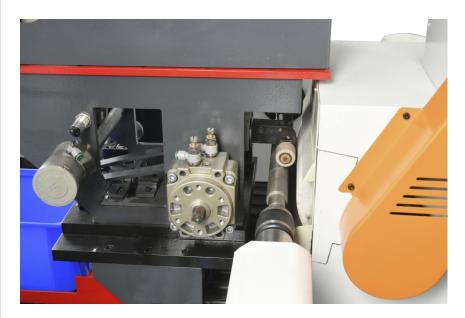

## Fascination

- 100% programmable servo driven grinding operation.
- Rigid and heavy enclosure type body for environmental friendly operation and precision working.
- Grinding zone works on oscillating system for grinding all types of cots by servo driven system with reciprocating ball screw mechanism.
- Machine works on linear guide ways & precision ball screw system for the highest degree of working accuracy.
- No need to remove centerless attachment for grinding long cots. Can be grind on the same settings.
- Consistent, user-friendly and smart Cot Grinder !