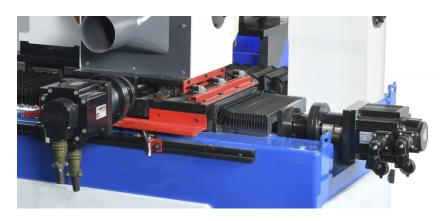

## Fascination

- 100% programmable servo driven grinding operation.
- Rigid and heavy enclosure type body for environmental friendly operation and precision working.
- Grinding zone works on oscillating system for grinding all types of cots by servo driven system with reciprocating ball screw mechanism.
- Machine works on linear guide ways & precision ball screw system for the highest degree of working accuracy.
- No need to remove centerless attachment for grinding long cots. Can be grind on the same settings.
- Consistent, user-friendly and smart Cot Grinder !