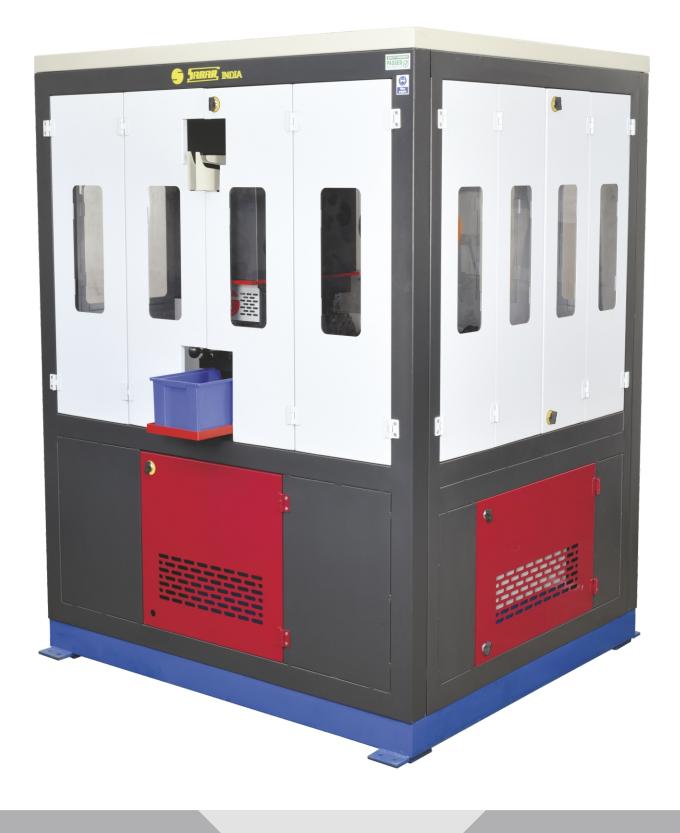

## **SERVO<sup>2</sup> AUTOCOT**

## Servo<sup>2</sup> Automatic Cot Grinding Machine

## Servo<sup>2</sup> Automatic Cot Grinding Machine

Dual Servo driven grinding operation

Fully automatic grinding of small Cots

## Fascination

- 100% programmable servo driven grinding operation.
- Rigid and heavy enclosure type body for environmental friendly operation and precision working.
- Grinding zone works on oscillating system for grinding all types of cots by servo driven system with reciprocating ball screw mechanism.
- Machine works on linear guide ways & precision ball screw system for the highest degree of working accuracy.
- No need to remove centerless attachment for grinding long cots. Can be grind on the same settings.
- Consistent, user-friendly and smart Cot Grinder !