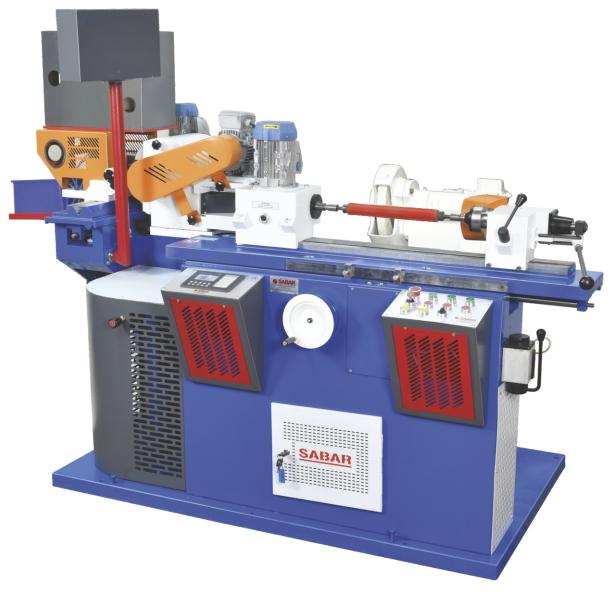

## Fully Automatic Servo Controlled Twin Cot Grinding Machine

with Diameter set Software

## Fascination

- The machine has two ginding zones.
- 200 mm width grinding zone for fully automatic grinding of small cots like Ring Frame, Speed Frame etc.
- 25 mm width grinding zone for grinding long cots like Draw Frame, Comber etc.
- Continuous grinding of small & long cots.
- 200 mm width grinding zone works on Servo controlled system with PLC/MMI.
- Grinding to predetermind diameter.
- Sorting of top rollers according to diameter (optional).
- Auto feeding system on 200 mm width grinding zone.
- Universal & versatile Grinding Machine for all types of cots.